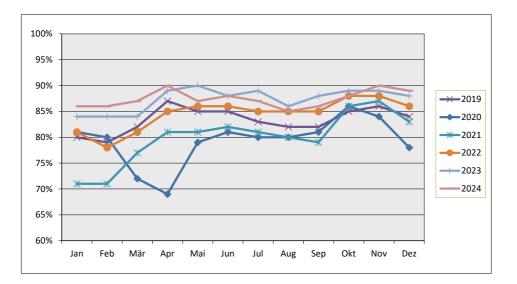

## Werkstattauslastung

|      | Jan | Feb | Mär | Apr | Mai | Jun | Jul | Aug | Sep | Okt | Nov | Dez |
|------|-----|-----|-----|-----|-----|-----|-----|-----|-----|-----|-----|-----|
| 2019 | 80% | 79% | 82% | 87% | 85% | 85% | 83% | 82% | 82% | 85% | 86% | 84% |
| 2020 | 81% | 80% | 72% | 69% | 79% | 81% | 80% | 80% | 81% | 86% | 84% | 78% |
| 2021 | 71% | 71% | 77% | 81% | 81% | 82% | 81% | 80% | 79% | 86% | 87% | 83% |
| 2022 | 81% | 78% | 81% | 85% | 86% | 86% | 85% | 85% | 85% | 88% | 88% | 86% |
| 2023 | 84% | 84% | 84% | 89% | 90% | 88% | 89% | 86% | 88% | 89% | 89% | 88% |
| 2024 | 86% | 86% | 87% | 90% | 87% | 88% | 87% | 85% | 86% | 88% | 90% | 89% |