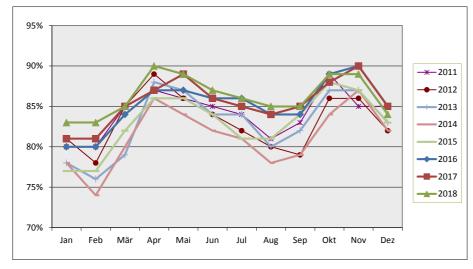

## Werkstattauslastung

|      | Jan | Feb | Mär | Apr | Mai | Jun | Jul | Aug | Sep | Okt | Nov | Dez |
|------|-----|-----|-----|-----|-----|-----|-----|-----|-----|-----|-----|-----|
| 2011 | 80% | 80% | 85% | 87% | 86% | 85% | 84% | 81% | 83% | 89% | 85% | 85% |
| 2012 | 81% | 78% | 85% | 89% | 86% | 84% | 82% | 80% | 79% | 86% | 86% | 82% |
| 2013 | 78% | 76% | 79% | 88% | 87% | 84% | 84% | 80% | 82% | 87% | 87% | 83% |
| 2014 | 78% | 74% | 80% | 86% | 84% | 82% | 81% | 78% | 79% | 84% | 87% | 82% |
| 2015 | 77% | 77% | 82% | 86% | 86% | 84% | 81% | 81% | 84% | 88% | 87% | 83% |
| 2016 | 80% | 80% | 84% | 87% | 87% | 86% | 86% | 84% | 84% | 89% | 90% | 85% |
| 2017 | 81% | 81% | 85% | 87% | 89% | 86% | 85% | 84% | 85% | 88% | 90% | 85% |
| 2018 | 83% | 83% | 85% | 90% | 89% | 87% | 86% | 85% | 85% | 89% | 89% | 84% |